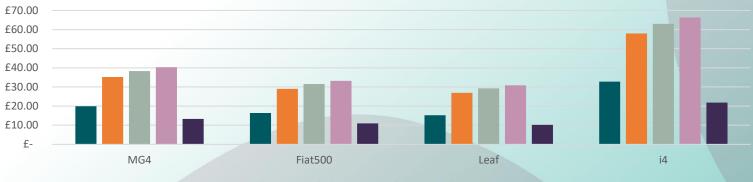

## Costs

- Indicative charging costs for locations included in the adjacent table.
- Representative home tariff also included, for balance.
- Cheapest public option is about 30% more expensive than home charging, and is only available off peak (overnight)
- Next slides shows indicative costs based on select vehicles.

#### **Comparison tables**

Charging costs per Tariff

■ Char.gy ■ Blink ■ Smart Charge ■ Blink ■ Home

| Madal | Constitut      | Range (miles) |     |      | Blink |      | Smart Charge |      | Blink |      | Home  |      |       |
|-------|----------------|---------------|-----|------|-------|------|--------------|------|-------|------|-------|------|-------|
|       | Model Capacity |               | £   | 0.39 | £     | 0.69 | £            | 0.75 | £     | 0.79 | £     | 0.26 |       |
|       | MG4            | 51            | 323 | £    | 19.89 | £    | 35.19        | £    | 38.25 | £    | 40.29 | £    | 13.26 |
|       | Fiat500        | 42            | 186 | £    | 16.38 | £    | 28.98        | £    | 31.50 | £    | 33.18 | £    | 10.92 |
|       | Leaf           | 39            | 168 | £    | 15.21 | £    | 26.91        | £    | 29.25 | £    | 30.81 | £    | 10.14 |
|       | i4             | 84            | 367 | £    | 32.76 | £    | 57.96        | £    | 63.00 | £    | 66.36 | £    | 21.84 |