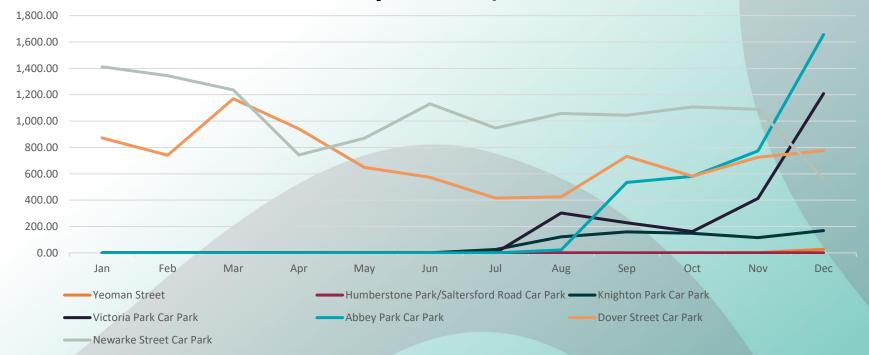

# Usage by location, by month (car parks)

## Findings

- Destination chargers are used much more than residential chargers.
- Charger usage appears to be steadily increasing but subject to major fluctuations.