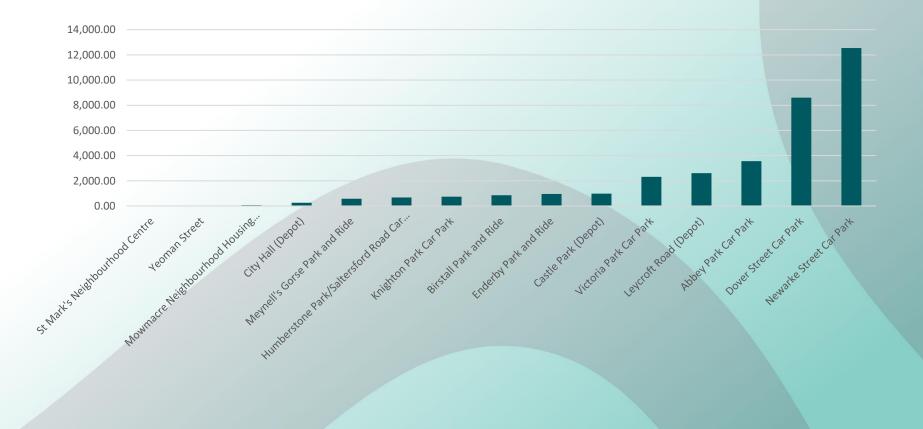

## Blink usage - 2023

- 36,135 kWhs across all sites.
- Not all sites active for the whole year some did not come online until June/July.
- Highest Newarke St, with over 12,500 kWhs.
- Lowest St Mark's Neighbourhood Centre, followed by Yeoman Street.
- Highest usage in December, but notable increase over the year.

### Usage by charger location