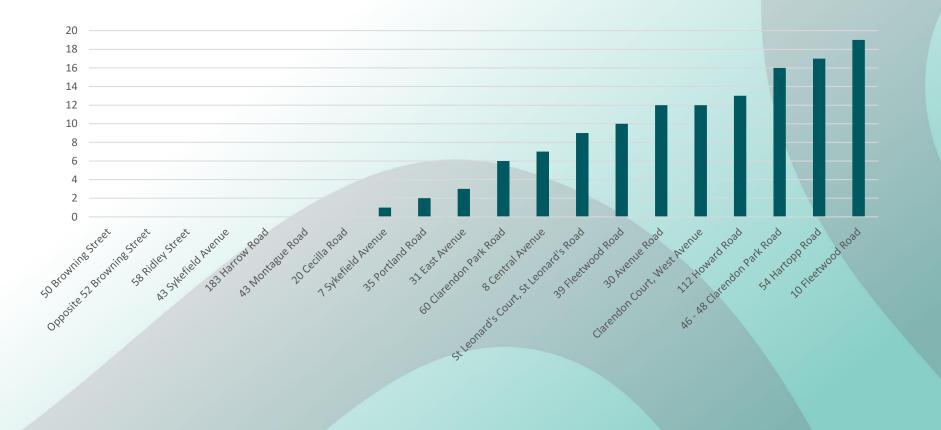

# Char.gy usage – March 2024

- Much shorter data window.
- Currently 20 discrete chargers on the network, mostly lamp column chargers or other low volume residential options.
- 127 total charging sessions in March.
- 7 sites with no charging sessions at all.
- 10 Fleetwood Road the busiest charger, but 54 Hartopp Road where vehicles spent the most time.

## Charging cycles by charger location